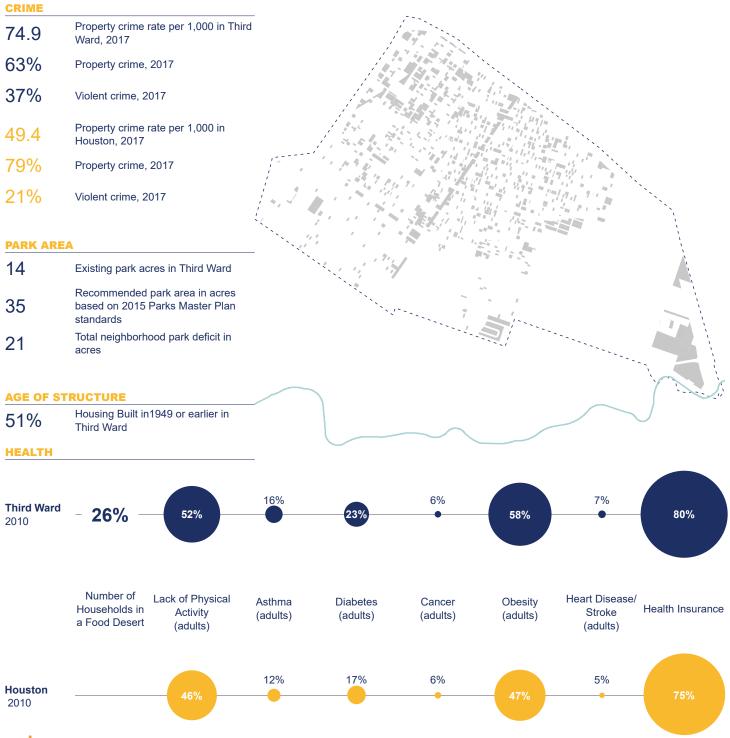

## Since 2000...

Our population has decressed, and our community is home to fewer children and seniors

Three times the number of workers ride public transit to work than in Houston overa

A very high percent of residents graduate from high school and earn a college degree

Although we still have more to accomplish, the prosperity of our community is increasing and poverty is declining

The majority of our households are renters and one in every foru homes is vacant